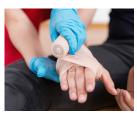

### **COURSE AIM**

To provide participants with information and knowledge on:

- Assessing the situation and performing CPR
- Demonstrating use of an automated external defibrillator
- · Care of the unconscious person
- · Special techniques for children and infants
- Breathing emergencies including choking and asthma
- · Cardiac emergencies
- · Severe allergic reactions
- · Bleeding and wound care, burns and scalds
- · Extremes of hot and cold
- · Poisoning, bites and stings
- · Altered conscious states and shock
- · Musculoskeletal injuries