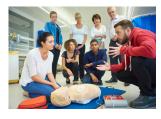

### **COURSE AIM**

To provide participants with information and knowledge on:

- Assessing the situation and performing CPR
- Demonstrating use of an automated external defibrillator
- · Care of the unconscious person
- · Special techniques for children and infants
- Breathing emergencies including choking and asthma
- · Cardiac emergencies
- · Severe allergic reactions
- · Bleeding and wound care, burns and scalds
- · Extremes of hot and cold
- · Poisoning, bites and stings
- · Altered conscious states and shock
- · Musculoskeletal injuries