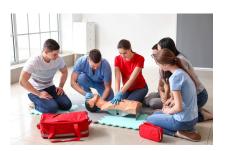

## **COURSE AIM**

To provide participants with information and knowledge on:

- Assessing the situation & performing CPR
- Demonstrating use of an automated external defibrillator
- Care of the unconscious person
- · Special techniques for children and infants
- Breathing emergencies including choking and Asthma
- · Cardiac emergencies